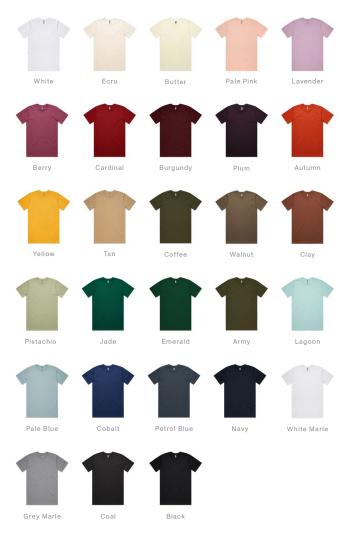

#### CLASSIC TEE - 5026.

Relaxed fit, crew neck Heavy weight, 220 GSM, 22-singles 100% combed cotton (marles 15% viscose) Neck ribbing, side seamed, shoulder to shoulder tape, double needle hems, preshrunk to minimise shrinkage

Available in sizes SML - 3XL