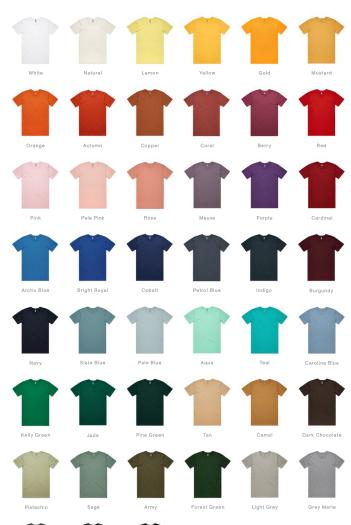

### STAPLE TEE - 5001/5001B.

Regular fit, crew neck Mid weight, 180 GSM, 28-singles 100% combed cotton (marles 15% viscose) Neck ribbing, side seamed, shoulder to shoulder tape, double needle hems, preshrunk to minimise shrinkage

Available in sizes SML - 3XL 5001B sizes: 4XL, 5XL (Black, Grey Marle, Navy & White)