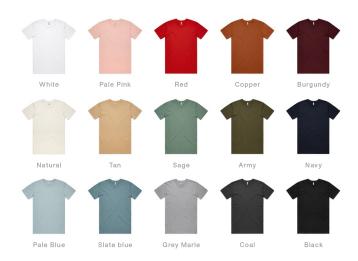

### BASIC TEE - 5051.

Regular fit Crew neck Light weight, 160 GSM 100% cotton (marles 15% viscose) Easy tear-out label Neck ribbing, side seamed, shoulder to shoulder tape, double needle hems, preshrunk to minimize shrinkage

Available in sizes XSM - 3XL