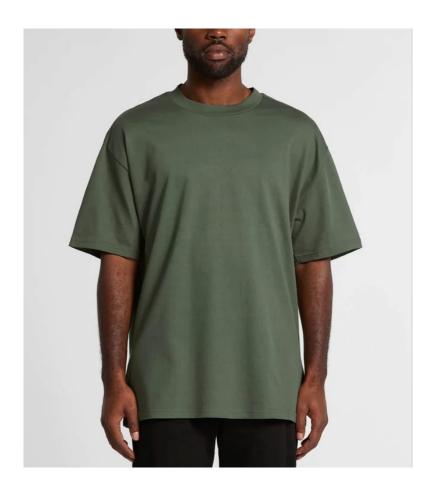

Boxy, oversized fit,

280 GSM (8.2 oz/yd²)

15+ colours

The Heavy Tee stands as one of our most robust offerings, featuring a weighty fabric and an oversized fit. With its durability and substantial feel, the Heavy Tee incorporates both style and longevity.

## Ideal for:

- Clientele wanting a boxy/oversized cut
- Streetwear brands (Surf / Skate)
- Hospitality & beverage sector
- Industrial customers
- Clothing brands
- Tradespeople

The Ministry of Shirts

1 / 3 SOUTHERN CROSS DRIVE ARMIDALE NSW 2350