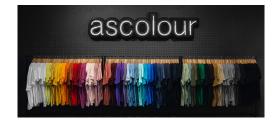

## Our Guide to Choosing the Right Tee

AS Colour's guide to navigating our core tees so you can find the right fit, style, and weight for yourself or your customer. Whether you're looking for oversized, durability, or price point, we have a tee that will suit your preferences.

The Basic - 5051
Regular fit,
160 GSM (4.7 oz/yd²)
11+ colours

The Basic Tee marks the initiation of our premium tee collection, tailored to cater to a diverse clientele across various industries. Despite it being well priced, this tee has exceptional durability, ensuring maximum longevity and has an easy tear-out label.

## Ideal for:

- Clientele after a slimmer-looking fit
- Music merchandise customers
- Customer on limited budgets
- Promotional events
- Warmer climates

The Staple - 5001
Regular fit, 180 GSM
(5.3 oz/yd²)
60+ colours