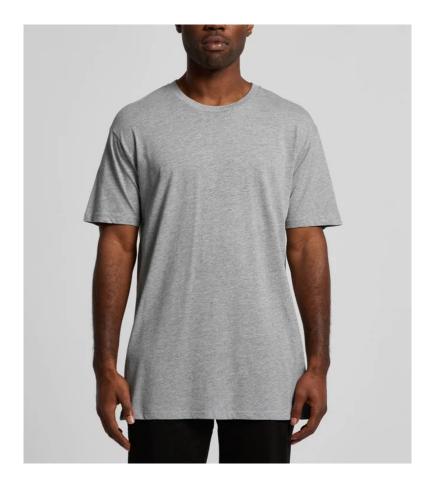

## Ideal for:

- Clientele after a slimmer-looking fit
- Music merchandise customers
- Customer on limited budgets
- Promotional events
- Warmer climates

The Staple - 5001
Regular fit, 180 GSM
(5.3 oz/yd²)
60+ colours

The Staple Tee marks the initiation of our premium tee collection, tailored to cater to a diverse clientele across various industries. Despite it being well priced, this tee has exceptional durability, ensuring maximum longevity. Ideal for:

- Streetwear brands (Surf / Skate)
- Hospitality & beverage sector
- Corporate work environments
- Clientele after a tailored tee
- Tradespeople
- Music merch

The Classic - 5026
Relaxed fit, 220 GSM
(6.5 oz/yd²)
45+ colours