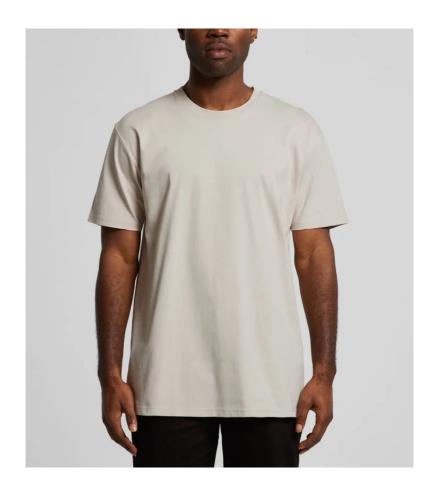

- Streetwear brands (Surf / Skate)
- Hospitality & beverage sector
- Corporate work environments
- Clientele after a tailored tee
- Tradespeople
- Music merch

The Classic - 5026
Relaxed fit, 220 GSM
(6.5 oz/yd²)
45+ colours

The Classic tee is our premium combed cotton tee. With a slight price increase compared to the Staple tee, it offers exceptional value that justifies the investment. This garment is specifically designed to meet the needs of customers seeking a durable t-shirt without compromising on the premium feel.

## Ideal for:

- Clientele wanting a relaxed but tailored cut
- Streetwear brands (Surf / Skate)
- Hospitality & beverage sector
- Premium budget customers
- Clothing brands
- Tradespeople

The Heavy – 5080