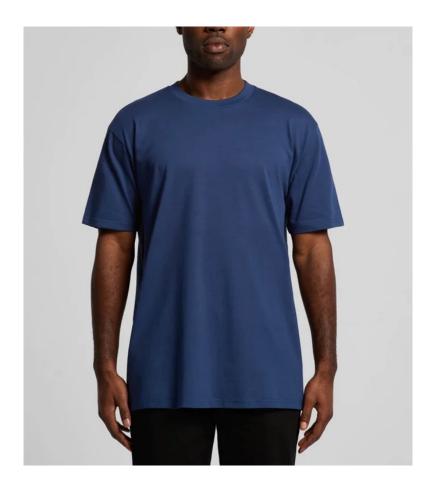

## Ideal for:

- Clientele after a slimmer-looking fit
- Music merchandise customers
- Customer on limited budgets
- Promotional events
- Warmer climates

The Staple - 5001
Regular fit, 180 GSM
(5.3 oz/yd²)
60+ colours

The Staple Tee marks the initiation of our premium tee collection, tailored to cater to a diverse clientele across various industries. Despite it being well priced, this tee has exceptional durability, ensuring maximum longevity. Ideal for: